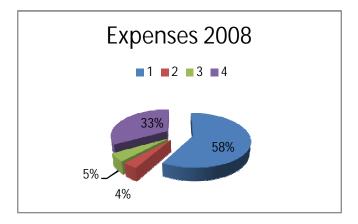

## Farm-to-Consumer Legal Defense Fund

| Expenses                  | Year 2008    |     | Jan-May 2009 * |     |
|---------------------------|--------------|-----|----------------|-----|
| 1 Legal Representation    | \$124,408.20 | 58% | \$30,728.12    | 51% |
| 2 Educational Services    | \$7,851.75   | 4%  | \$12,315.06    | 21% |
| 3 Marketing & Advertising | \$10,443.72  | 5%  | \$5,022.00     | 8%  |
| 4 Operations              | \$70,947.07  | 33% | \$12,252.93    | 20% |

Total Expenses: \$213,650.74 \$60,318.11

<sup>\*</sup> Actual expense totals may differ for May

Farm-to-Consumer Legal Defense Fund: 8116 Arlington Blvd., #263 Falls Church, VA 22042 www.farmtoconsumer.org