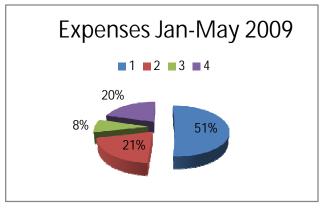

## Farm-to-Consumer Legal Defense Fund

| Expenses                  | Year 2008    |     | Jan-May 2009 * |     |
|---------------------------|--------------|-----|----------------|-----|
| 1 Legal Representation    | \$124,408.20 | 58% | \$30,728.12    | 51% |
| 2 Educational Services    | \$7,851.75   | 4%  | \$12,315.06    | 21% |
| 3 Marketing & Advertising | \$10,443.72  | 5%  | \$5,022.00     | 8%  |
| 4 Operations              | \$70,947.07  | 33% | \$12,252.93    | 20% |

Total Expenses: \$213,650.74 \$60,318.11

<sup>\*</sup> Actual expense totals may differ for May

Farm-to-Consumer Legal Defense Fund: 8116 Arlington Blvd., #263 Falls Church, VA 22042 www.farmtoconsumer.org